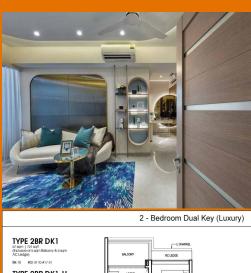

# RESIDENTIAL - CONDOMINIUM 872SQFT (81SQM) / CALL FOR PRICE!

+65-91066655

TYPE 2BR DK1

O sent 1/21 specific flowers 6 4 spen

Kinchesys 1 specific flowers 6 specific flowers 1 sp

#### **INTERIOR FACILITIES**

Air-ConditioningBalcony

OTHER INTERIOR FEATURES

Cooker Hob/Hood

Dishwasher

Dryer

Fridge