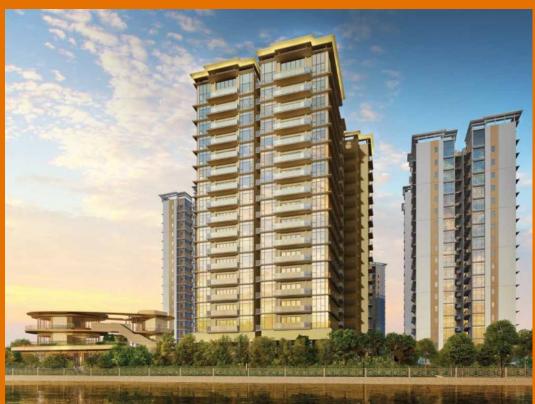

# 10 DUNMAN ROAD, EAST COAST, MARINE PARADE,

**SINGAPORE 439188** 

■ LISTING ID: SGLD82090282 ■ TENURE: LEASEHOLD 99

■ TITLE: N/A

■ **SIZE BUILT-UP:** 872SQFT (81SQM) ■ **SITE AREA:** 6.236AC (2.523HA)

■ NO. OF FLOORS: 18

■ FLOOR/LEVEL: 18 - HIGH FLOOR

■ BED ROOMS: 2
■ BATH ROOMS: 2
■ MAIDS ROOMS: N/A
■ PARKING SPACES: N/A

■ LAYOUT TYPE: REGULAR

■ FACING: N/A
■ VIEWING: OTHER

■ **SELLING PRICE**: CALL FOR PRICE!

**■ COMPLETION YEAR:** 2028

#### **GRAND DUNMAN**

Condominium for Sale: Partially furnished, 2 bedroom, 2 bathroom. Completion in 2028, this unit is in original condition. Tenure: Leasehold 99 Located in Singapore's district D15 near East Coast, Marine Parade in the area East Coast (Central region).